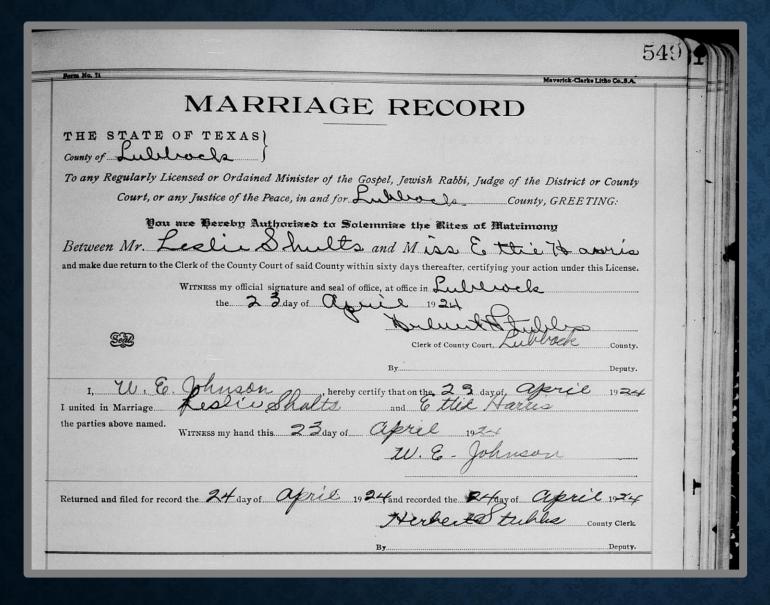

| Date                  | Locality                           | Event                                                             | Source                                                                                |
|-----------------------|------------------------------------|-------------------------------------------------------------------|---------------------------------------------------------------------------------------|
| 11 May<br>1904        | Ada, Pontotoc,<br>Indian Territory | Birth of Charles<br>Leslie Shults                                 | Delayed birth certificate,<br>1910-1940 census<br>records, WWII draft<br>registration |
| 23 April<br>1924      | Lubbock, Lubbock,<br>Texas         | Marriage of<br>Charles Leslie<br>Shults and Ettie<br>Belle Harris | Lubbock County, Texas, marriage record                                                |
| 1944                  | Sanger, Fresno,<br>California      | Residence of<br>Charles Leslie<br>Shults                          | Voter registration                                                                    |
| 19<br>January<br>1996 | Kingman, Mohave,<br>Arizona        | Death of Charles<br>Leslie Shults                                 | Death Certificate,<br>headstone                                                       |