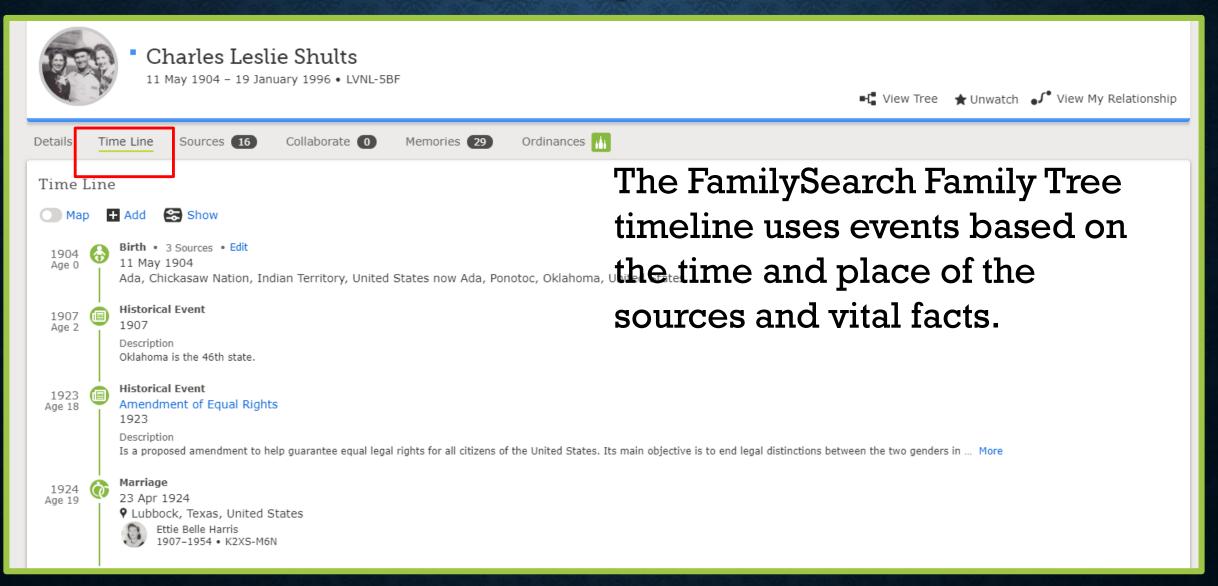

## Online trees and genealogy programs can generate a beginning timeline.

11 MAY 1904

#### Birth

Edit

Charles Leslie Shults was born on May 11, 1904, in Ada, Oklahoma, to Dora Algie Royston, age 22, and William Huston Shults, age 26.

11 MAY 1904 • Ada, Pontotoc, Oklahoma, United States

10 MAR **1905** 

#### **Death of Brother**

His brother William Linard died on March 10, 1905, in Ada, Oklahoma, when Charles Leslie was less than a year old.

William Linard Shults 1901–1905

10 MAR 1905 • Ada, Pontotoc, Oklahoma, United States

10 MAR **1905** 

#### Death of Brother

His brother Robert Cisney died on March 10, 1905, in Ada, Oklahoma, when Charles Leslie was less than a year old.