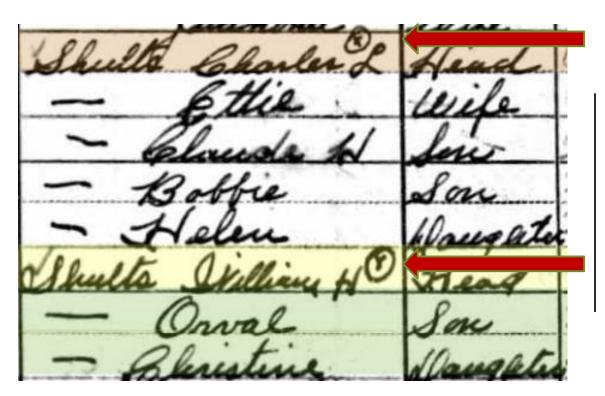

ould be be properly clan                               | (Informant) W. H. Shulto                                                                                                         | *State the Disease Causing Death, or in deaths from Violent Causes, tate (1) Means and Nature of Injury, and (2) whether Accidental, Suicidal, or Homicidal. (See reverse side for State Statutes.) |
| When                                                                            | 15 Filed Jan. 11 1925 I Wastleber                                                                                                | price of Burial or REMOVAL DATE OF BURIAL  So UNDERTAKER  ADDRESS                                                                                                                                   |



|        |              |                 |