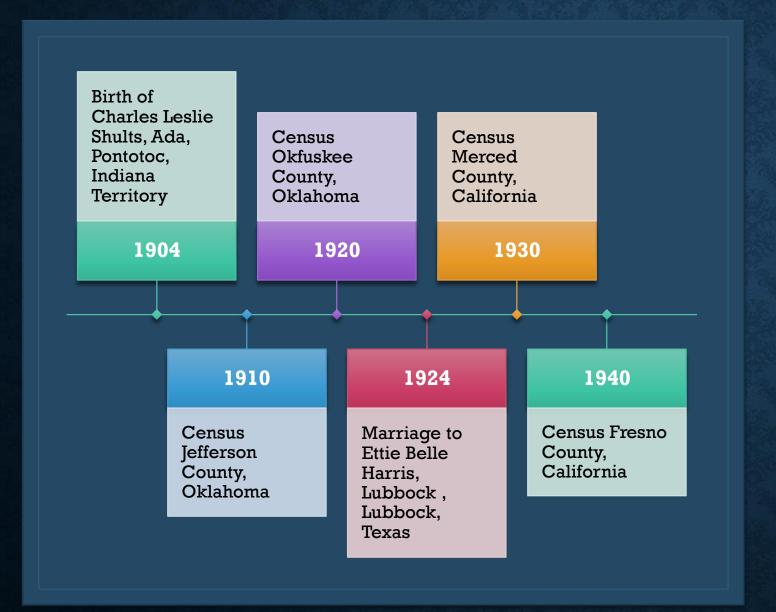

### BULLETED LIST

- 1904 Birth of Charles Leslie Shults, Ada,
   Pontotoc, Indian Territory
- 1910 Census Jefferson County, Oklahoma
- 1920 Census Okfuskee County, Oklahoma
- 1924 Marriage to Ettie Belle Harris,
   Lubbock, Lubbock, Texas
- 1930 Census Merced County, California
- 1940 Census Fresno County, California