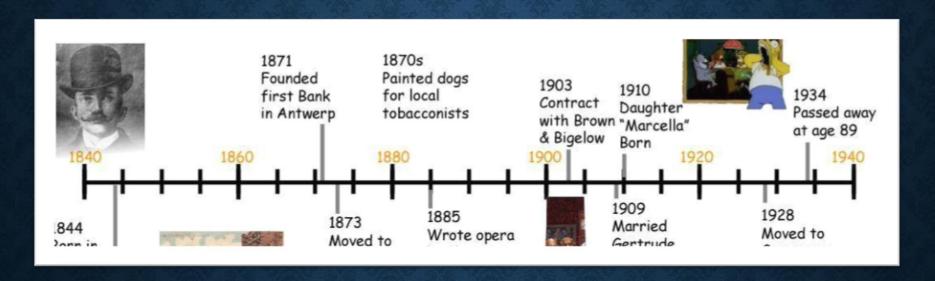

## Online trees and genealogy programs can generate a beginning timeline.

11 MAY 1904

#### Birth

Edit

Charles Leslie Shults was born on May 11, 1904, in Ada, Oklahoma, to Dora Algie Royston, age 22, and William Huston Shults, age 26.

11 MAY 1904 • Ada, Pontotoc, Oklahoma, United States

10 MAR **1905** 

#### **Death of Brother**

His brother William Linard died on March 10, 1905, in Ada, Oklahoma, when Charles Leslie was less than a year old.

William Linard Shults 1901–1905

10 MAR 1905 • Ada, Pontotoc, Oklahoma, United States

10 MAR **1905** 

#### Death of Brother

His brother Robert Cisney died on March 10, 1905, in Ada, Oklahoma, when Charles Leslie was less than a year old.

### LIFE STORY ON ANCESTRY.COM

- Maps locations
- Includes family events
- General historical events

Charles Leslie SHULTS-16 (11 May 1904 - 19 Jan 1996)

|                                                                                      | •                                               |             |      |                                                           |
|--------------------------------------------------------------------------------------|-------------------------------------------------|-------------|------|-----------------------------------------------------------|
| Father: William Huston SHULTS-44 (1877-1956)                                         | Birth 1,2,3,4,5,6,7                             | 13 Dec 1877 |      | Brownwood, Brown, Texas, United States                    |
| US Census 1880                                                                       |                                                 | 1 Jun 1880  |      |                                                           |
| Mother: Dora Algie ROYSTON-58 (1882-1925)                                            | Birth 8,9,10,11,12,13,14                        | 25 Jan 1882 |      | Montague, Montague, Texas, United States                  |
| US Census 1890                                                                       |                                                 | 2 Jun 1890  |      |                                                           |
| Father: William Huston SHULTS-44 Mother: Dora Algie ROYSTON-58                       | Married 15                                      | 11 Dec 1898 |      | Elmore, Garvin, Oklahoma, United States                   |
| US Census 1900                                                                       |                                                 | 1 Jun 1900  |      |                                                           |
| Charles Leslie SHULTS-16                                                             | Birth 16, 10, 17, 18                            | 11 May 1904 |      | Ada, Pontotoc, Oklahoma, United States                    |
| Sp 1: Ettie Belle HARRIS-17 (1907-1954)                                              | Birth 19,20,18                                  | 28 Mar 1907 | (2)  | Marietta, Love, Oklahoma, United States                   |
| US Census 1910                                                                       |                                                 | 15 Apr 1910 | (5)  |                                                           |
| World War I (Begin)                                                                  |                                                 | 28 Jun 1914 | (10) |                                                           |
| World War I (Begin)  Father: William Huston SHULT 5-4  broken arm  World War I (End) | W 1 Voift Regustration                          | ) ( p (     | A    | kem I, Ok is ee. Ukla v /a, United States                 |
| World War I (End)                                                                    |                                                 | 11 Nov 1918 | (14) |                                                           |
| US Census 1920                                                                       |                                                 | 1.Jan 1920  | (15) |                                                           |
| Charles Leslie SHULTS-16 Sp 1: Ettie Belle HARRIS-17                                 | TWAI                                            | A FJ.24     | (19) | Lubbock, Lubbock, Texas, United States                    |
| Mother: Dora Algie ROYSTON-58                                                        | Died 11,23                                      | 11 Jan 1925 | (20) | Lubbock, Lubbock, Texas, United States                    |
| Mother: Dora Algie ROYSTON-58                                                        | Buried <sup>24,23</sup>                         | 13 Jan 1925 | (20) | Carlisle Cemetery, Lubbock, Lubbock, Texas, United States |
| Ch 1: Claude Houston SHULTS-56 (1925-2002)                                           | Birth 25,18                                     | 23 May 1925 | (21) | Lubbock, Lubbock, Texas, United States                    |
| Father: William Huston SHULTS-44 Real Estate Transfer                                | Newspaper Article 26                            | 19 Nov 1926 | (22) | Lubbock, Lubbock, Texas, United States                    |
| Ch 2: Bobby Gene SHULTS-10 (1927-2011)                                               | Birth 18                                        | 16 Mar 1927 | (22) | Sanger, Fresno, California, United States                 |
| Ch 3: Helen Frances SHULTS-57 (1929- )                                               | Birth 18                                        | 30 Aug 1929 | (25) | Chowchilla, Madera, California, United States             |
| Stock Market Crash of 1929                                                           |                                                 | 29 Oct 1929 | (25) |                                                           |
| US Census 1930                                                                       |                                                 | 1 Apr 1930  | (25) |                                                           |
| World War II (Begin)                                                                 |                                                 | 1 Sep 1939  | (35) |                                                           |
| US Census 1940                                                                       |                                                 | 1 Apr 1940  | (35) |                                                           |
| Father: William Huston SHULTS-44                                                     | World War II Draft <sup>27</sup><br>Registratio | 1942        | (37) | Sanger, Fresno, California, United States                 |
| World War II (End)                                                                   |                                                 | 14 Aug 1945 | (41) |                                                           |
| Ch 1: Claude Houston SHULTS-56<br>Lee Ann MUDD-467 (1926- )                          | Married                                         | 21 Nov 1948 | (44) | Sanger, Fresno, California, United States                 |
| Ch 3: Helen Frances SHULTS-57 Melvin Lee JENSEN-473 (1927-2008)                      | Married                                         | 5 Jun 1949  | (45) | Las Vegas, Clark, Nevada, United States                   |
| Sp 1: Ettie Belle HARRIS-17                                                          | Died <sup>25</sup>                              | 22 May 1954 | (50) | Sanger, Fresno, California, United States                 |
| Charles Leslie SHULTS-16 Sp 2: Myrtle Marie DODSON-491 ( - )                         | Married <sup>28,29</sup>                        | 21 Mar 1956 | (51) | Las Vegas, Clark, Nevada, United States                   |
|                                                                                      |                                                 |             |      |                                                           |