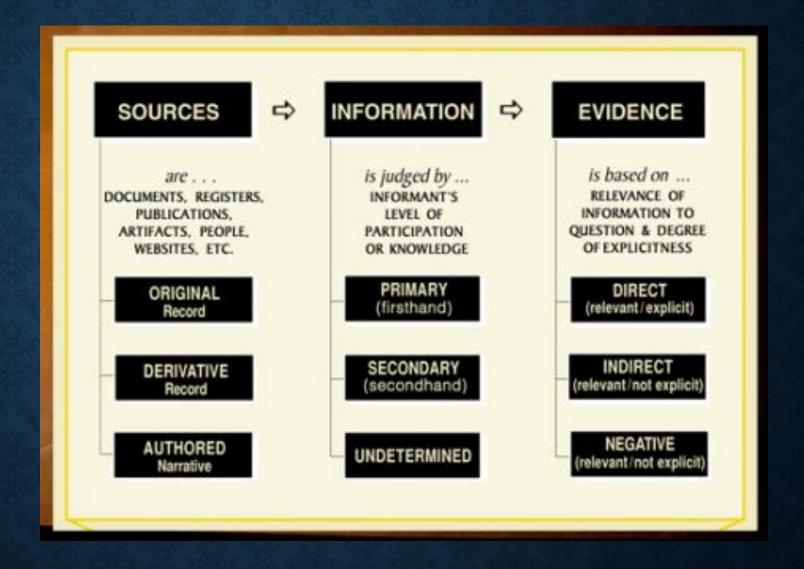

# ANALYZING RECORDS WITH A TIMELINE

ANALYZE THE EVIDENCE

Elizabeth Shown Mills, "QuickLesson 17: The Evidence Analysis Process Map," *Evidence Explained.com* (https://www.evidenceexplained.com: accessed 10 September 2017).