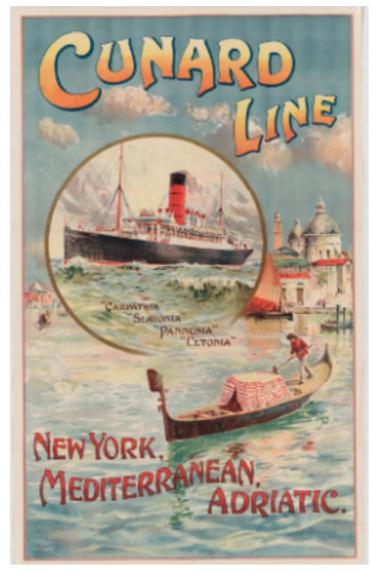

<sup>&</sup>lt;sup>2</sup> Ibid.

<sup>&</sup>lt;sup>3</sup> Ibid.

 No other information known about her between her birth and immigration to the United States in late November 1905; she arrived on 1 December 1905 to the port of New York City, aboard the Slavonia.<sup>4</sup>

Cunard Line Poster, featuring the Slavonia, one of several ships regularly making the Fiume to America journey, and on which Vjekoslava came to America.

• The ship manifest notes Vjekoslava travelled by herself, paid her own way, had \$8 in her possession, and was going to her "brother-in-law Jacob Vukic, Lemont Furnace, PA." (See Appendix, Document 2)

<sup>&</sup>lt;sup>4</sup> The Statue of Liberty & Ellis Island - Ellis Island Foundation, database (http://bit.ly/2Qg90B8 : accessed 22 December 2019), "Passenger Record," for Vjekoslava Baltorinic, age 19, arrived 1 December 1905 on the Slavonia from Fiume, Croatia.