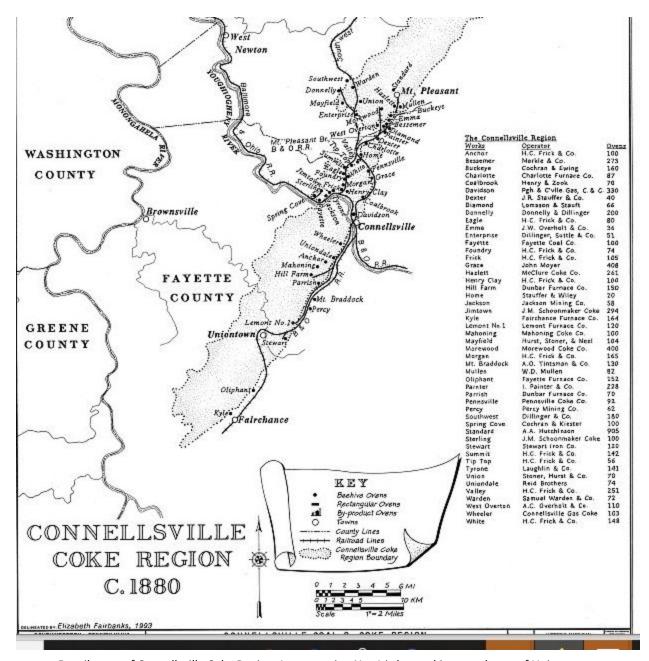

1019

<sup>&</sup>lt;sup>27</sup> Fayette County Historical Society (https://www.fayettehistoricalsociety.org/history/hid6.html : accessed 10 February 2020), "History of the County."

Detail, map of Connellsville Coke Region. Lemont mine No. 1 is located just northeast of Uniontown.